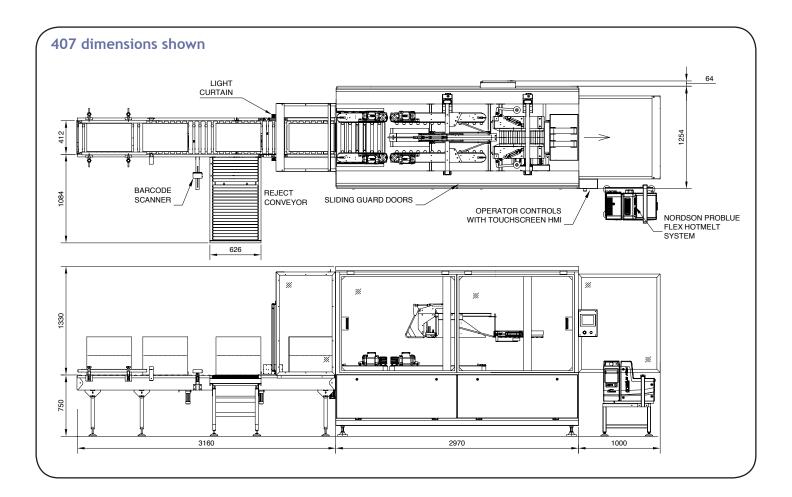

### **Barcode Reading Scanner**

The 407 has barcode scanning technology incorporated, to read the data on the box before it enters the sealing section of the machine so the 407 has time to adjust itself accordingly.

### **Glue System**

 Nordson Pro-Blue Flex glue. Other glue systems are available on request.

© Endoline reserves the right to change specifications without prior notice.