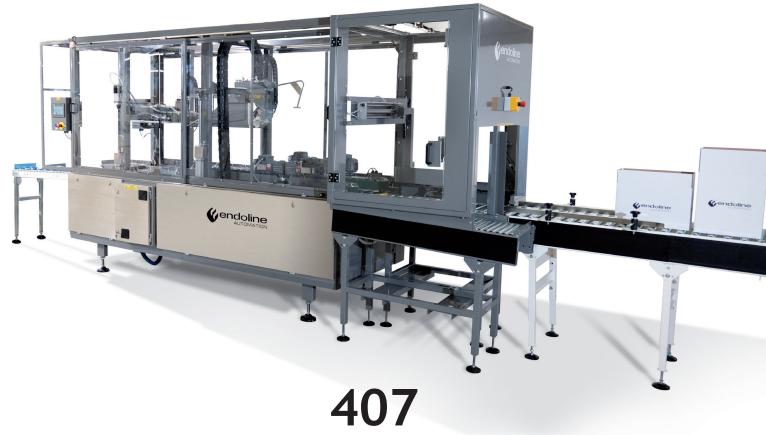

### Random Case Sealing

The Endoline 407 will automatically adjust its settings to close and seal 0201 cases throughout the case size range in any random sequence. The 407 can operate on small, large, lightweight or heavy cases at speeds of 16 cases per minute.



### Compact

The Endoline 407 can help increase factory space as multiple lines can feed into one machine. The 407 is well suited to environments where there is insufficient space for multiple sealers or there are regular case size changes.



### **Barcode Reading Scanner**

The 407 has barcode scanning technology incorporated, to read the data on the box before it enters the sealing section of the machine so the 407 has time to adjust itself accordingly.



### Low Cost of Ownership

All Endoline's machines are designed