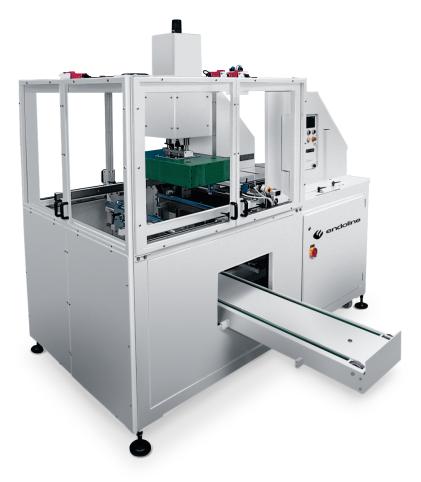

# 500 Series Fully-Automatic Hot Melt Glue Tray Erector

#### **Easy to Operate**

The 500 series machines have simple mechanical operation and clear access for easy size change, cleaning and maintenance. They have full length interlocked doors for easy access.

### **Robust Construction**

High quality components housed in a robust chassis ensure minimal servicing and enable 24 hour operation. All our case tapers are designed for the rigours of typical end-of-line packaging environments.

### Compact

With a surprisingly compact footprint these machines will fit in to areas with restricted floor space or areas not normally suited to the installation of large or bulky machinery.