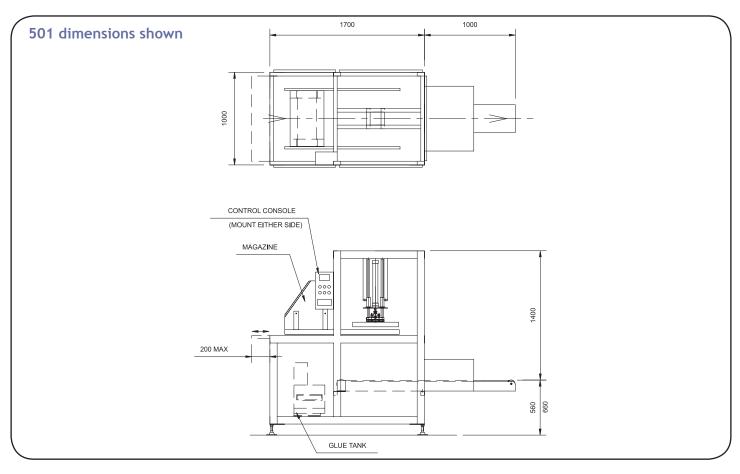

## Tray Dimensions (mm).

|          | Length  | Width   | Height (Open) |
|----------|---------|---------|---------------|
| Type 501 | 200-470 | 200-500 | 40-135        |
| Type 502 | 200-800 | 200-920 | 40-150        |

## Blank Size (mm).

|          | Minimum   | Maximum     |
|----------|-----------|-------------|
| Type 501 | 250 x 280 | 520 x 600   |
| Туре 502 | 280 x 470 | 1000 x 1000 |