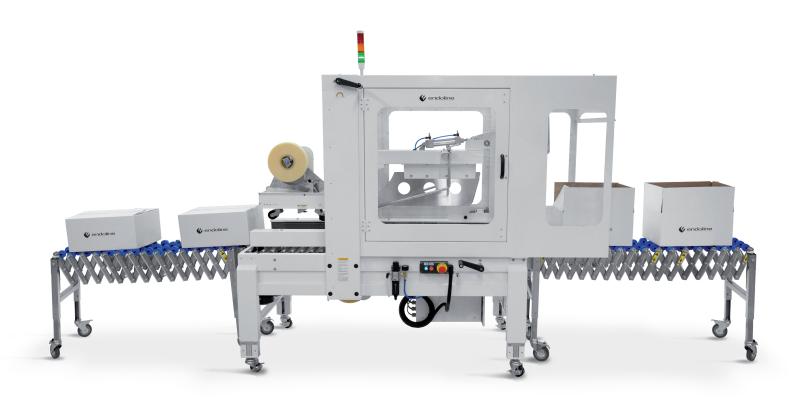

# 613 Pre-set Fully Automatic Case Sealer

# Pre-set Case Sealers

613

Pre-set Fully Automatic Case Sealer