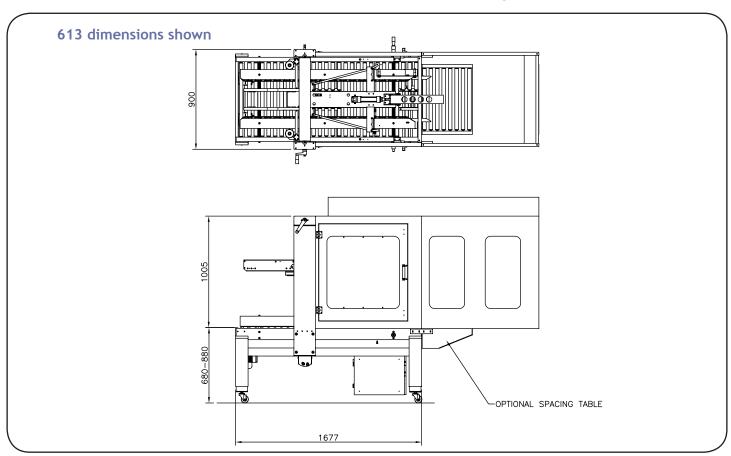

# Case Dimensions (mm).

|         | Length | Width | Height |
|---------|--------|-------|--------|
| Minimum | 300    | 110   | 120    |
| Maximum | 610    | 500   | 500    |