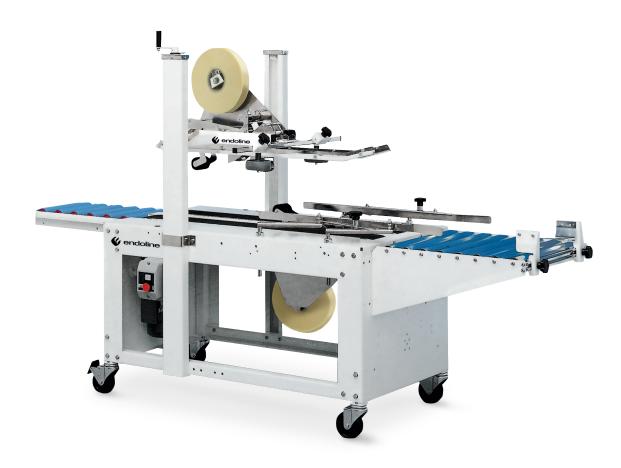

# **706**Semi-Automatic Pre-Set Case Taper

# Pre-set Case Sealers

706

Semi-Automatic Pre-Set Case Taper