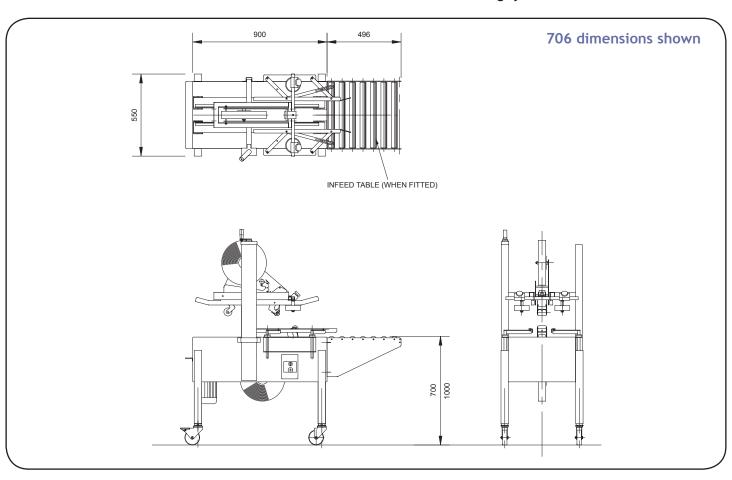

# **706**Semi-Automatic Pre-Set Case Taper

# Pre-set Case Sealers

706

Semi-Automatic Pre-Set Case Taper