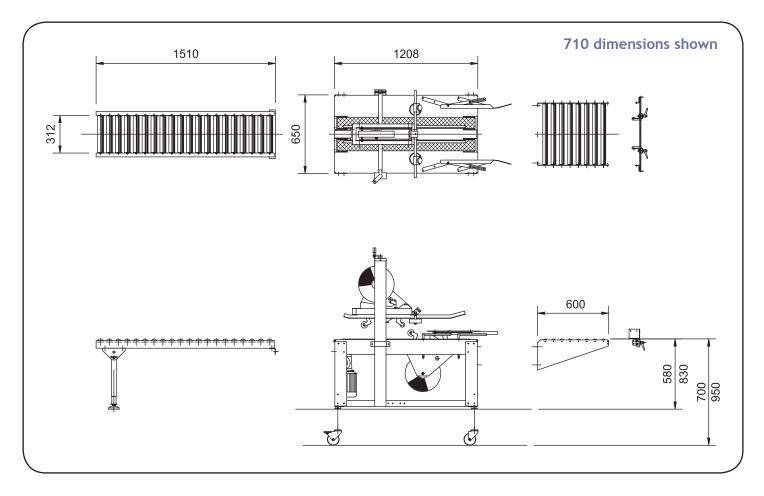

# Case Dimensions (mm).

|         | Length | Width | Height |
|---------|--------|-------|--------|
| Minimum | 110    | 114   | 110    |
| Maximum | inf    | 385   | 500    |