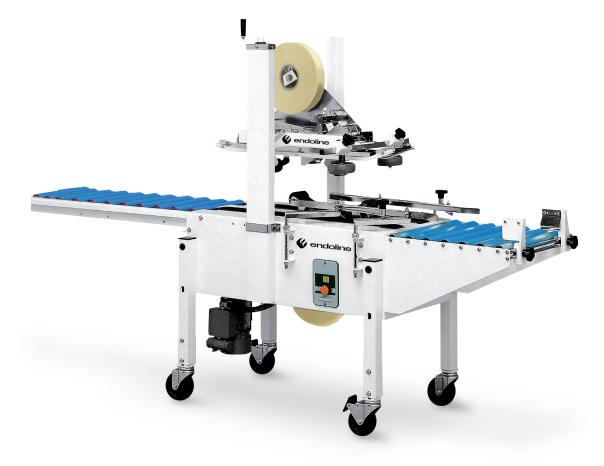

# **710** Semi-Automatic Pre-set Case Sealer

### **Floating Bridge**

This unique design feature allows the machine to accept swollen or out-of-specification cases while providing consistent and accurate sealing.

# **Twin Column Construction**

Our unique twin column design provides added stability for the taping bridge to ensure the machine runs smoothly at all times with minimal interruption. It provides the support necessary for the floating bridge feature.

# Interchangeable Tape Heads

The 710 uses any machine tape up to 50mm wide, 1000m long and features instantly removable, interchangeable tapeheads, easily threaded, with integral knife guards.

# **Robust Construction**

High quality components housed in a robust chassis ensure minimal servicing and enable 24 hour operation. All our case tapers are designed for the rigours of typical end-ofline packaging environments.