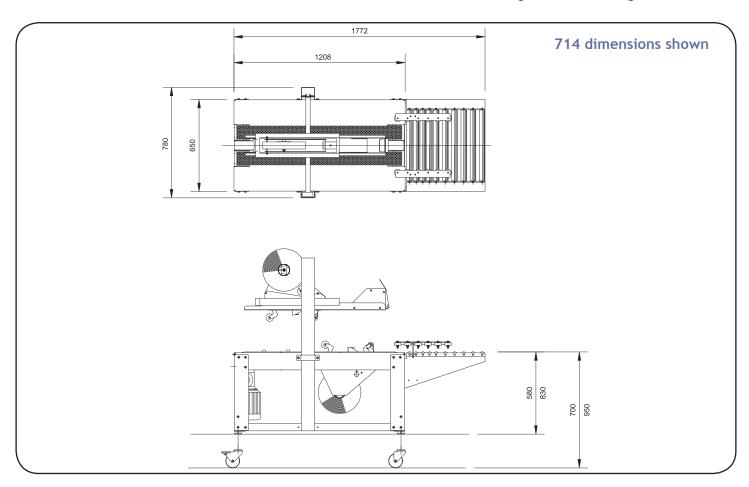

#### Case Dimensions (mm).

|         | Length | Width | Height |
|---------|--------|-------|--------|
| Minimum | 185    | 140   | 110    |
| Maximum | inf    | 460   | 520    |