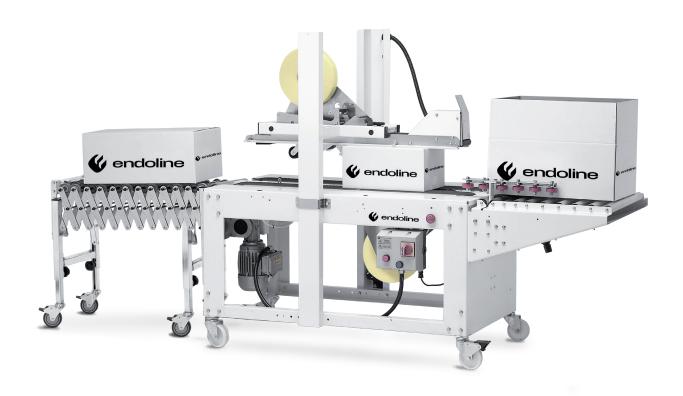

#### Random Case Sealing

The Endoline 714 will automatically adjust its settings to seal 0201 cases top and bottom throughout the case size range in any random sequence. The 714 can operate on small, large, lightweight or heavy cases and can be integrated with a case former to assist with forming the bottom case flaps to increase packing speeds.

#### **Ease of Operation**

Simple mechanical operation and clear access for easy cleaning and maintenance make this an efficient and straightforward machine to operate. Fitted as standard with a steel roller infeed table and brake castors.

### **Twin Column Construction**

The use of our unique twin column design provides added stability for the taping bridge to ensure the machine runs smoothly at all times with minimal interruption and it provides the support necessary for the floating bridge feature.

#### **Robust Construction**

High quality components housed in a robust chassis ensure minimal servicing and enable 24 hour operation. The 714 is designed for the rigours of typical end-of-line packaging environments.

#### Interchangeable Tape Heads

The 714 uses any machine tape up to 50mm wide, 1000m long and features instantly removable, interchangeable tape heads, easily threaded, with integral knife guards.

#### Compact

The Endoline 714 is well suited to environments where there is insufficient space for multiple sealers or there are regular case size changes.